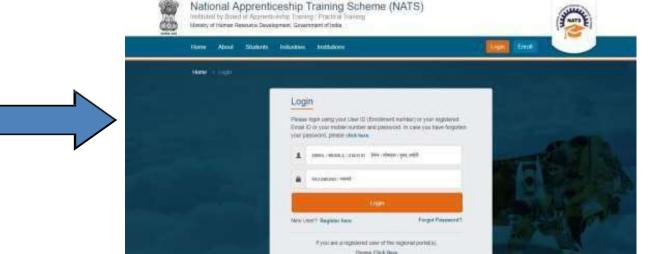

## Process of Registration

DAT Registration mhrdnats.gov.in

No rosta - Gaogle Sec. K. / I Approximatio froms X

apprenticeship.gov.in