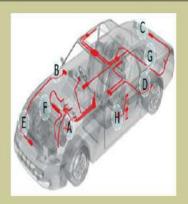

Transmission Cable (Shift & Select) (A)

Clutch Cable - (B)

Trunk Opener - (C)

Parking Brake - (D)

Hood Lock Control - (E)

Throttle Cable - (F)

Fuel Lid Opener (G)

Window Regulator (H)

Seat Lock Cable (I)

Head Lamp Levelling Cable (J)