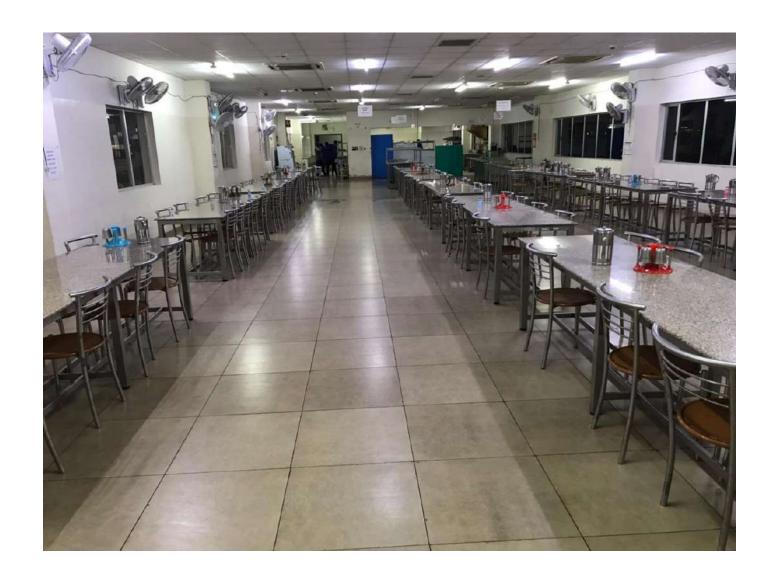

## Welfare Activities

**Canteen** 

.........

- Meal (Lunch/Dinner)
- Breakfast (Snacks + Tea)

Actual Cost Rs 63 per Meal But we deduct only Rs 10 per Person

> Transportation

Transport monthly Expenses is 1400 per month But we recover only a cost of Rs 350 Monthly from our employees